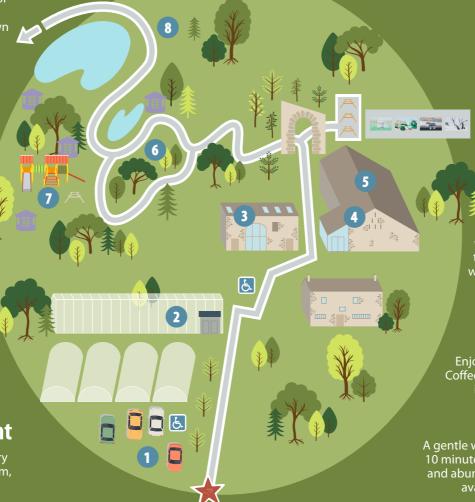

#### 1) Car Park

Our car park is located at the top of our lane, with disabled parking in both the main car park & also down in the main yard.

#### 2) Garden Nursery

Open all year round. A great selection of gardenware can be found as well as a large range of plants for your home and garden, many grown

## 3) Coffee Shop

Open 10am-4pm for drinks, light bites, coffee and cakes. Self service. Dine in or take away to enjoy a meal outdoors in our gardens.

## 4) Farm Shop

Located in the entrance to Granary. Showcasing Yorkshire products, our Butchery & Deli and also exclusive giftware.

## 5) Granary Restaurant

Located in a renovated 17<sup>th</sup> century barn. Breakfast served from 9-11am, lunch from 11.30am.

or

Your custom helps our charity, Caring For Life, to support some of the most vulnerable and disadvantaged people in our city. Thank you!

#### 6) Sensory Gardens

Explore your senses as you wander through the paths of the gardens. Visit regularly to witness the seasonal changes.

## 7) Children's Play Area

Fun outdoor play area for children aged 2-10 years old. Enjoy a picnic with food from the Coffee Shop on the picnic tables or in one of the summer houses.

#### 8) Conservation Walk

A gentle walk down the valley (approx. 10 minutes). Bird hides, ponds, wildlife and abundant nature. Summerhouses available to hire in the Summer. Pushchair friendly.

**Opening Hours:** Monday to Saturday from 9am to 5pm (grounds close at 4.30pm) •